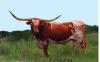

## **M2 CADILLAC COWBOY**

Date of Birth: **Registration 1:** Sale Price: Breeder: **Owner:** 

03/11/2020 BTI99236 \$0.00 M2 Land and Cattle Hat Creek Cattle Co.

Cadillac's pedigree combines the world-famous Cowboy Chex and legendary producer WS Sun Star. He has been utilized on our mature females to help build a stronger foundation of higher producing pedigrees. His '23 heifers are some of the best calves we've raised and his '24 calves are hitting the ground now.

**Total Horn:** TTT: Weight: Composite: 73.1400 on 02/27/2022 69.0000 on 09/08/2024 1236.0000 on 02/27/2022 68.5000 on 05/31/2024

COWBOY CHEX

M2 CADILLAC COWBOY

WS SUN STAR

Courtesy of Hat Creek Cattle Company