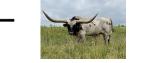

## **M2 CADILLAC COWBOY**

Date of Birth: **Registration 1:** Sale Price: Breeder: **Owner:** 

03/11/2020 BTI99236 \$0.00 M2 Land and Cattle Hat Creek Cattle Co.

Cadillac's pedigree combines the world-famous Cowboy Chex and legendary producer WS Sun Star. He has been utilized on our mature females to help build a stronger foundation of higher producing pedigrees. His '23 heifers are some of the best calves we've raised and his '24 calves are hitting the ground now.

**Total Horn:** TTT: Weight: Composite: 73.1400 on 02/27/2022 69.0000 on 09/08/2024 1236.0000 on 02/27/2022 68.5000 on 05/31/2024

COWBOY CHEX

M2 CADILLAC COWBOY

WS SUN STAR

Courtesy of Hat Creek Cattle Company