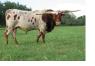

## **M2 CADILLAC COWBOY**

Date of Birth: **Registration 1:** Sale Price: Breeder: **Owner:** 

03/11/2020 BTI99236 \$0.00 M2 Land and Cattle Hat Creek Cattle Co.

Cadillac's pedigree combines the world-famous Cowboy Chex and legendary producer WS Sun Star. He has been utilized on our mature females to help build a stronger foundation of higher producing pedigrees. His '23 heifers are some of the best calves we've raised and his '24 calves are hitting the ground now.

**Total Horn:** TTT: Weight: Composite: 73.1400 on 02/27/2022 69.0000 on 09/08/2024 1236.0000 on 02/27/2022 68.5000 on 05/31/2024

COWBOY CHEX

M2 CADILLAC COWBOY

WS SUN STAR

Courtesy of Hat Creek Cattle Company