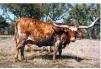

## **M2 CADILLAC COWBOY**

Date of Birth: **Registration 1:** Sale Price: Breeder: **Owner:** 

03/11/2020 BTI99236 \$0.00 M2 Land and Cattle Hat Creek Cattle Co.

Cadillac's pedigree combines the world-famous Cowboy Chex and legendary producer WS Sun Star. He has been utilized on our mature females to help build a stronger foundation of higher producing pedigrees. His '23 heifers are some of the best calves we've raised and his '24 calves are hitting the ground now.

**Total Horn:** TTT: Weight: Composite: 73.1400 on 02/27/2022 69.0000 on 09/08/2024 1236.0000 on 02/27/2022 68.5000 on 05/31/2024

COWBOY CHEX

M2 CADILLAC COWBOY

WS SUN STAR

Courtesy of Hat Creek Cattle Company