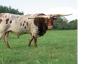

## **M2 CADILLAC COWBOY**

Date of Birth: **Registration 1:** Sale Price: Breeder: **Owner:** 

03/11/2020 BTI99236 \$0.00 M2 Land and Cattle Hat Creek Cattle Co.

Cadillac's pedigree combines the world-famous Cowboy Chex and legendary producer WS Sun Star. He has been utilized on our mature females to help build a stronger foundation of higher producing pedigrees. His '23 heifers are some of the best calves we've raised and his '24 calves are hitting the ground now.

**Total Horn:** TTT: Weight: Composite: 73.1400 on 02/27/2022 69.0000 on 09/08/2024 1236.0000 on 02/27/2022 68.5000 on 05/31/2024

COWBOY CHEX

M2 CADILLAC COWBOY

WS SUN STAR

Courtesy of Hat Creek Cattle Company