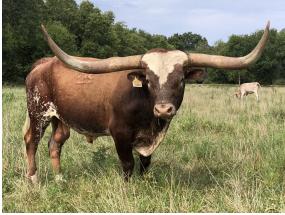

## **M2 CADILLAC COWBOY**

Date of Birth: **Registration 1:** Sale Price: Breeder: **Owner:** 

03/11/2020 BTI99236 \$0.00 M2 Land and Cattle Hat Creek Cattle Co.

Cadillac's pedigree combines the world-famous Cowboy Chex and legendary producer WS Sun Star. He has been utilized on our mature females to help build a stronger foundation of higher producing pedigrees. His '23 heifers are some of the best calves we've raised and his '24 calves are hitting the ground now.

**Total Horn:** TTT: Weight: Composite: 73.1400 on 02/27/2022 69.0000 on 09/08/2024 1236.0000 on 02/27/2022 68.5000 on 05/31/2024

COWBOY CHEX

M2 CADILLAC COWBOY

WS SUN STAR

Courtesy of Hat Creek Cattle Company