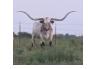

## **M2 CADILLAC COWBOY**

Date of Birth: **Registration 1:** Sale Price: Breeder: **Owner:** 

03/11/2020 BTI99236 \$0.00 M2 Land and Cattle Hat Creek Cattle Co.

Cadillac's pedigree combines the world-famous Cowboy Chex and legendary producer WS Sun Star. He has been utilized on our mature females to help build a stronger foundation of higher producing pedigrees. His '23 heifers are some of the best calves we've raised and his '24 calves are hitting the ground now.

**Total Horn:** TTT: Weight: Composite: 73.1400 on 02/27/2022 69.0000 on 09/08/2024 1236.0000 on 02/27/2022 68.5000 on 05/31/2024

COWBOY CHEX

M2 CADILLAC COWBOY

WS SUN STAR

Courtesy of Hat Creek Cattle Company