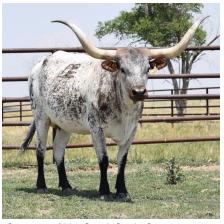

## **M2 MARIA**

Date of Birth: 03/10/2020 Registration 1: CTI322397 Sale Price: \$4,750.00

Breeder: M2 Land and Cattle Owner: M2 Land and Cattle

Amazing production daughter out of WS Sun Star. Back to Back Heifer calves, easy keeper, great milk and udder and absolutely beautiful. Great cow to add some industry leading genetics with. Heifer calf at side by M2 Chopper (M.C. HANGIN' TUFF x WS STARLIGHT), exposed to D-J Landry for a Spring 2026 calf.