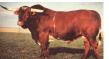

## **M2 FROSTY SHADOW**

Date of Birth: 04/05/2015 Registration 1: CTI299508 Sale Price: \$2,700.00

Breeder: M2 Land and Cattle Owner: Hat Creek Cattle Co.

Frosty is a full sister to the Red McCombs bull, RM High Hopes, and her half-sister sold for \$47k at the Red McCombs sale. She is a big, bodied total horn cow that has 112.5" of TH. This is a genetic building block that we're excited to have at Hat Creek. Bull calf at side by M2 Cadillac Cowboy born 05/26/24.