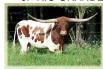

## **M2 FROSTY SHADOW**

Date of Birth: 04/05/2015 Registration 1: CTI299508 Sale Price: \$2,700.00

Breeder: M2 Land and Cattle Owner: Hat Creek Cattle Co.

Frosty is a full sister to the Red McCombs bull, RM High Hopes, and her half-sister sold for \$47k at the Red McCombs sale. She is a big, bodied total horn cow that has 112.5" of TH. This is a genetic building block that we're excited to have at Hat Creek. Bull calf at side by M2 Cadillac Cowboy born 05/26/24.