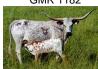

## **M2 FROSTY SHADOW**

Date of Birth: 04/05/2015 Registration 1: CTI299508 Sale Price: \$2,700.00

Breeder: M2 Land and Cattle Owner: Hat Creek Cattle Co.

Frosty is a full sister to the Red McCombs bull, RM High Hopes, and her half-sister sold for \$47k at the Red McCombs sale. She is a big, bodied total horn cow that has 112.5" of TH. This is a genetic building block that we're excited to have at Hat Creek. Bull calf at side by M2 Cadillac Cowboy born 05/26/24.

**Total Horn:** 112.5000 on 11/26/2021 62.7500 on 06/07/2024 TTT: Composite: 62.7500 on 06/07/2024

M2 FROSTY SHADOW

SHADOW JUBILEE

Courtesy of Hat Creek Cattle Company

J.R. GRAND SLAM

J.R. SEQUENTIAL

LAMB'S POWER PLAY