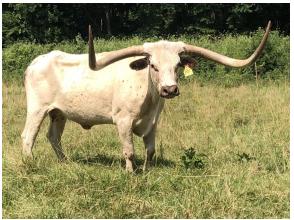

## **M2 FROSTY SHADOW**

Date of Birth: 04/05/2015 Registration 1: CTI299508 Sale Price: \$2,700.00

Breeder: M2 Land and Cattle Owner: Hat Creek Cattle Co.

Frosty is a full sister to the Red McCombs bull, RM High Hopes, and her half-sister sold for \$47k at the Red McCombs sale. She is a big, bodied total horn cow that has 112.5" of TH. This is a genetic building block that we're excited to have at Hat Creek. Bull calf at side by M2 Cadillac Cowboy born 05/26/24.

**Total Horn:** 112.5000 on 11/26/2021 62.7500 on 06/07/2024 TTT: Composite: 62.7500 on 06/07/2024

M2 FROSTY SHADOW

SHADOW JUBILEE

Courtesy of Hat Creek Cattle Company

J.R. GRAND SLAM

J.R. SEQUENTIAL

LAMB'S POWER PLAY